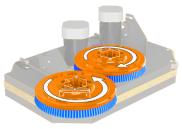

#### Squeegee Blade / Brush Choice Different Materials to fit the job

- NanoRade<sup>®</sup>
- Urethane
- Linatex<sup>®</sup>
- 5 Brush Fibers + Pad Driver