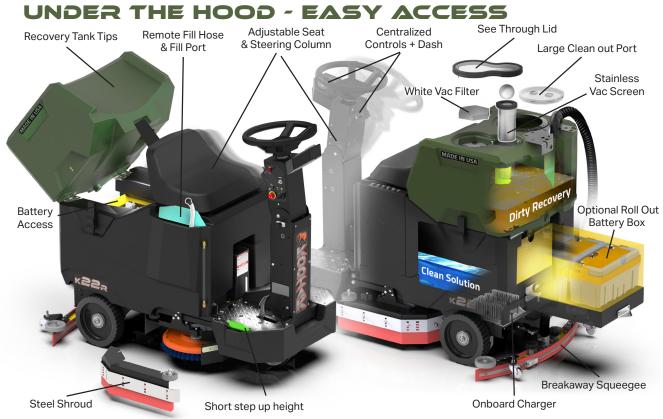

## SCRUB DECKS

# Disk

- **Brush / Pad Selection**
- Lowest Maintenance Cost
- Improved Cleaning on Irregular Floors
- Brushes Individually Driven for • **Unmatched Performance**

# **Orbital**

- **Chemical Free Stripping**
- **Reduce Slip & Fall Potential**
- 70% Reduction in Water Usage
- **Consistent Results No Swirl Marks**
- VCT Prep & Recoat

# Smaller than many Walk Behind