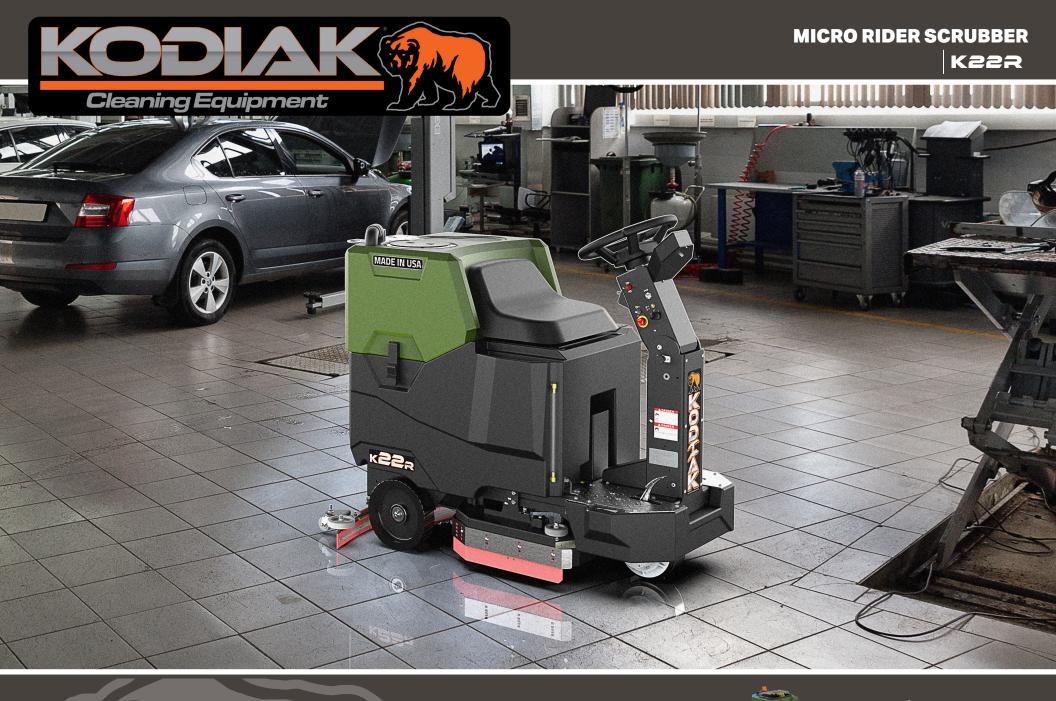

# Unleash Your Full Cleaning Potential Phone: 262-833-4025 Toll Free: 855-965-0011 www.kodiakequip.com

# Full Range Handmade In Wisconsin, USA

## SPECS



- Up to 154,000 sqft Per Charge
- 22 / 23 Gallons
- 20 26 inch decks

#### **Applications**

- Healthcare
- Grocery / Retail
- Education

| Disk Scrub Path:                                                                                                     | <b>20 &amp; 26 in</b><br>51 & 66 cm |
|----------------------------------------------------------------------------------------------------------------------|-------------------------------------|
| Orbital:                                                                                                             | <b>24 &amp; 28 in</b><br>61 & 71 cm |
| Dimensions (L×W×H):