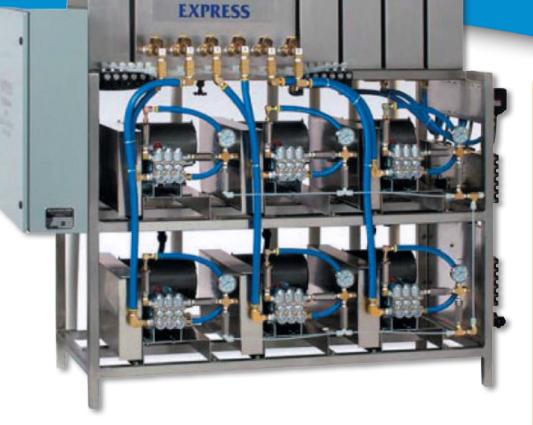

# **EXPRESS**<sup>™</sup>

100

----

The EXPRESS<sup>™</sup> is our complete, compact, self-serve car wash system. The perfect solution for the smaller selfserve wash facility. 6'1" high by only 2'11" deep, the EXPRESS<sup>™</sup> is customizable to your specific requirements. It comes with system options such as a weep freeze system, spot free rinse delivery, dual belt drive, low water safety shut-offs and cold water rinse. Designed and built by Carolina Pride, the EXPRESS<sup>™</sup> is the finest selfserve equipment in the industry. We know that the backbone of a successful car wash is flexible, reliable and profitable equipment.

#### **STAINLESS STEEL**

Tanks & Frames Manifolds & Motor Bases Booms & Wand Pipes Pre-Soak Pump Solenoid Valves Bay Meters

### **PROVEN ENGINEERING**

CAT Pumps Low Water Safety Shut-Offs Glycerin Filled Gauges Air Diaphragm Pumps Trigger Gun Safety Wands Three-Horsepower Motors

## **DEPENDABLE ELECTRONICS**

UL-Listed Motor Controls Individual Bay Transformers Regulators for Manifolds & Pumps

CAROLINA PRIDE CARWASH SYSTEMS & SOLUTIONS 225 CROWN BLVD., TIMBERLAKE, NC 27583 800-421-5119 WWW.CPCARWASH.COM SALES@CPCARWASH.COM