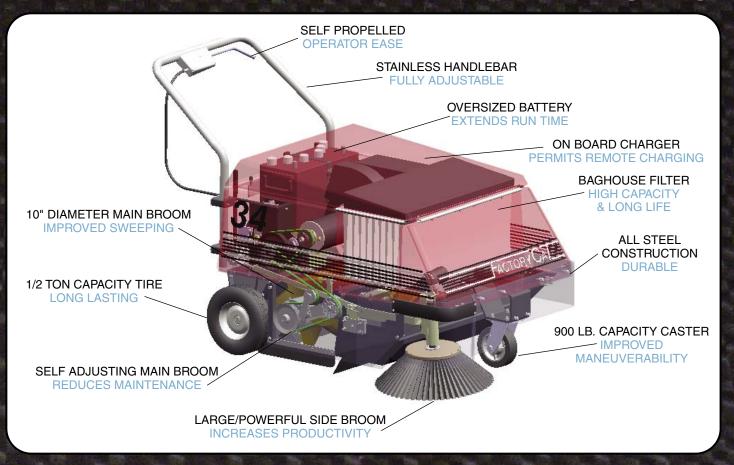

These machines are **all-steel**, and use oversized components throughout. At your in-plant inspection, you'll see top quality componentry, hefty fabrications, oversized motors, and nearly 100% stainless steel fasteners.

**Factory Cat's** side brooms pick up dirt in the corners. A huge tubular main broom under the machine sweeps up the dirt and debris from the floor and packs it into the steel hopper.

Meanwhile, the second stage vacuums up the dust and traps it in a polypropylene felt "baghouse" filter. *Factory Cats* can pick up whole bags of cement at a time without leaving a trace of dust behind. The filter is cleaned by an on-board mechanism, and in most cases will last the life of the machine.

## **SPECIALISTS NOT NEEDED**

**Factory Cats** could not be much simpler to operate. Controls are smooth and simple, and maintenance is a snap; just put the machine on charge after every shift. No oil to change, brooms to reverse, fuel to spill, tanks to exchange, valves to grind.