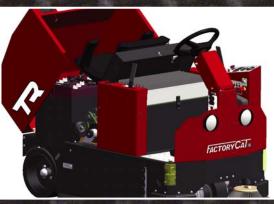

**Factory Cat's** "Central Command" energy management system gives our silent, **electric** rider sweepers the power formerly available from only gasoline or propane-powered machines.

The TR is the most powerful compact battery-powered sweeper and can run a full shift on a charge.

These direct labor savings permit tremendous economy, even in small plants. The Model TR can sweep up to 350,000 sq. ft. in one shift, and on a single charge.

**Factory Cat** TR rider is priced much lower than you think – less than many walk-behind machines, and a fraction of the cost of most other riders.