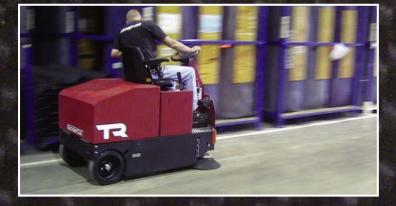

**Factory Cat's** "Central Command" energy management system gives our silent, **electric** rider sweepers the power formerly available from only gasoline or propane-powered machines.

The TR is the most powerful compact battery-powered sweeper and can run a full shift on a charge.

These direct labor savings permit tremendous economy, even in small plants. The Model TR can sweep up to 350,000 sq. ft. in one shift, and on a single charge.

**Factory Cat** TR rider is priced much lower than you think – less than many walk-behind machines, and a fraction of the cost of most other riders.