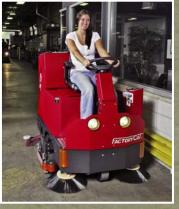

**Factory Cat's** "Central Command" energy management system gives our silent, **electric** rider sweepers the power formerly available from only gasoline or propane-powered machines.

The TR is the most powerful compact battery-powered sweeper and can run a full shift on a charge.

These direct labor savings permit tremendous economy, even in small plants. The Model TR can sweep up to 350,000 sq. ft. in one shift, and on a single charge.

**Factory Cat** TR rider is priced much lower than you think – less than many walk-behind machines, and a fraction of the cost of most other riders.