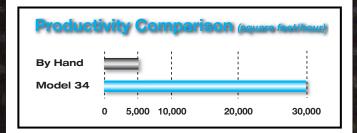

### MAKES YOU MONEY FROM DAY ONE

Few production machines can save you as much as a *Factory Cat* sweeper. If you do not now use a power sweeper, *Model TR will* cut your labor costs for sweeping by a factor of ten or more.

These direct labor savings permit tremendous economy, even in small plants. The Model TR can sweep up to 350,000 sq. ft. in one shift, and on a single charge.

**Factory Cat** TR rider is priced much lower than you think – less than many walk-behind machines, and a fraction of the cost of most other riders.