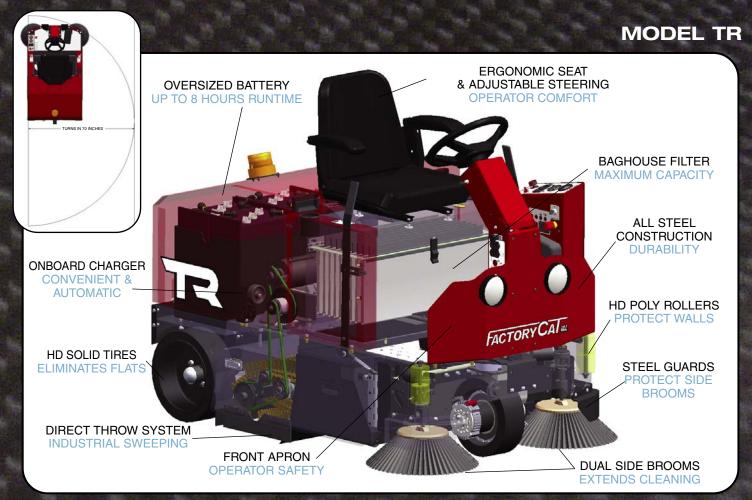

These machines are **all-steel**, and use oversized components throughout. At your in-plant inspection, you'll see top quality componentry, hefty fabrications, oversized motors, and nearly 100% stainless steel fasteners.

**Factory Cat's** side brooms pick up dirt in the corners. A huge tubular main broom under the machine sweeps up the dirt and debris from the floor and packs it into the steel hopper.

Meanwhile, the second stage vacuums up the dust and traps it in a polypropylene felt "baghouse" filter. *Factory Cats* can pick up whole bags of cement at a time without leaving a trace of dust behind. The filter is cleaned by an on-board mechanism, and in most cases will last the life of the machine.

**Factory Cat's** "Central Command" energy management system gives our silent, **electric** rider sweepers the power formerly available from only gasoline or propane-powered machines.

The TR is the most powerful compact battery-powered sweeper and can run a full shift on a charge.