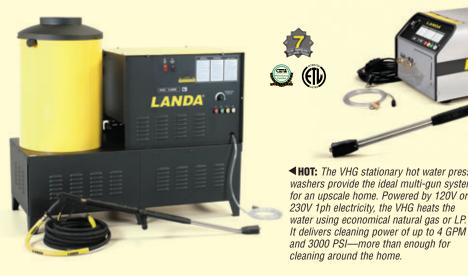

### Meet Landa's **Hot** and **Cold** Water Cleaning Solutions for Upscale Homes!

▲ COLD: Landa's popular cabinet cold water pressure washer, the SEA, is loaded with features ideal for use **◀ HOT:** The VHG stationary hot water pressure around the home. Powered by 120V washers provide the ideal multi-gun system or 230V 1ph, the SEA offers cleaning for an upscale home. Powered by 120V or power of up to 4.2 GPM and 2000 230V 1ph electricity, the VHG heats the PSI. It, too, is capable of being water using economical natural gas or LP.