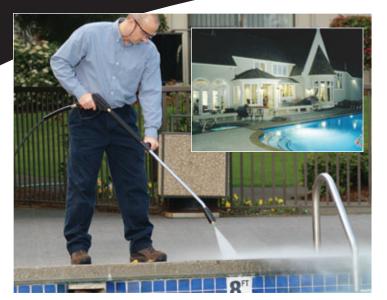

### **30+ Places** a Pressure Washer Will Save a Homeowner Time, Money and Water

- 1. RV cleaning
- 2. Mildew removal
- 3. Drain pipe clearing
- 4. Golf cart
- 5. Fence maintenance
- 6. Home sidina
- 7. Kennel cleaning
- 8. Swimming pool area

- 9. Deck washing
- 10. Riding mower
- 11. Barbecue grill
- 12. Patio brick
- 13. Doors & windows
- 14. Gutters and soffits
- 15. Sidewalks
- 16. Boat cleaning
- 17. Shop cleaning
- 18. Cars and trucks
- 19. Stone masonry
- 20. Generator
- 21. Shutter cleaning
- 22. Portico

### Meet Landa's **Hot** and **Cold** Water Cleaning Solutions for Upscale Homes!

▲ COLD: Landa's popular cabinet cold water pressure washer, the SEA, is loaded with features ideal for use **◀ HOT:** The VHG stationary hot water pressure around the home. Powered by 120V washers provide the ideal multi-gun system or 230V 1ph, the SEA offers cleaning for an upscale home. Powered by 120V or power of up to 4.2 GPM and 2000 230V 1ph electricity, the VHG heats the PSI. It, too, is capable of being water using economical natural gas or LP.