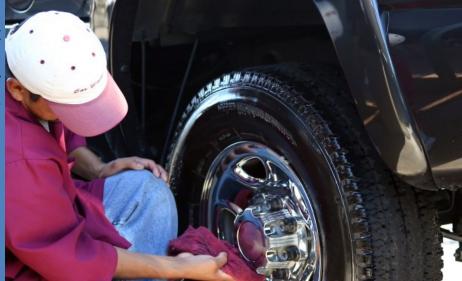

# WET SHEEN Water Based Tire Dressing

A water based tire dressing that can be diluted up to 4:1 and still give your tire a high shine! WET Sheen is formulated with a low viscosity for compatibility with automatic truck and carwash applications!

### **VERSATILE**

- Low viscosity formulation allows for use in Automatic Truck and Carwashes
- Works with hard or soft water
- Works on vinyl seats, tires/trim, dashboards, consoles, and door panels

800-899-9388 • Fax: 210-662-9744