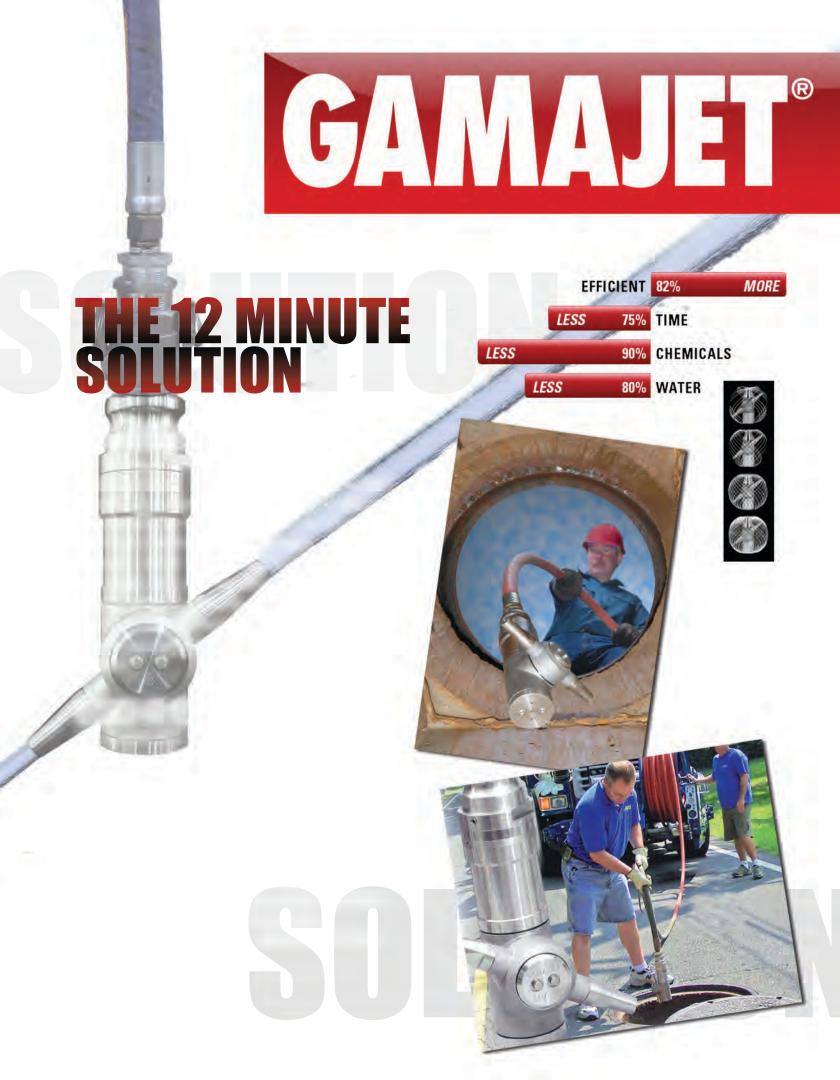

## **GAMAJET: THE 12 MINUTE SOLUTION**

**STEP 1.** Attach **GAMAJET** to pump **STEP 2.** Position **GAMAJET** (not your crew) in tank or vessel **STEP 3.** Turn on pump **STEP 4.** Relax and let the **GAMAJET** blast away debris!