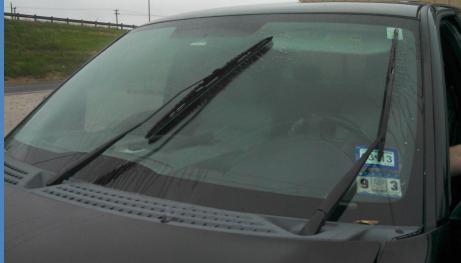

# CLEAR BLUE Windshield Washer Fluid Concentrate

A windshield washer fluid concentrate capable of removing road grime, bugs, and sap. The fast evaporating formula leaves a streak free shine so that you have a clear view of the road ahead.

### **CLEANING POWER**

- Specially formulated with surfactants to remove road grime, bugs, and sap
- Ammonia Free Formulation means safe on tinted windows!