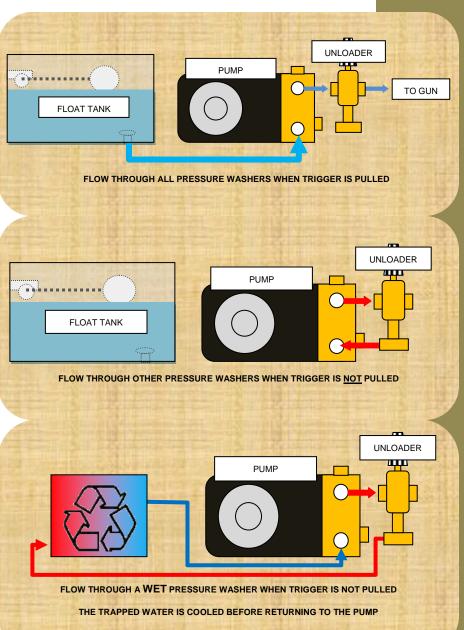

*Clutch Control* prohibits the pump from overheating when the trigger is not pulled. Other pressure washers recirculate the bypass water through the pump again and again. Each time through the pump the water temperature increases dramatically until it reaches the critical temperature of 145°F in less than a minute.

The **Typhoon I** does not bypass water because the pump comes to a complete stop when the trigger gun is released! This advancement alone will greatly reduce downtime and cost of ownership. Pump life and endurance are increased tenfold!