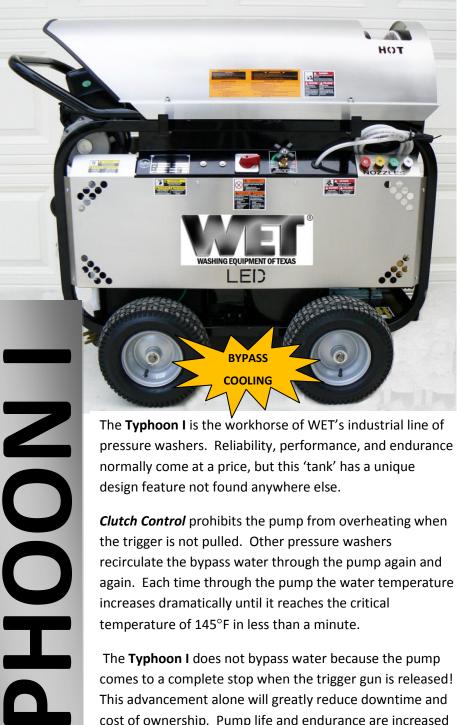

The **Typhoon I** is the workhorse of WET's industrial line of pressure washers. Reliability, performance, and endurance normally come at a price, but this 'tank' has a unique design feature not found anywhere else.

*Clutch Control* prohibits the pump from overheating when the trigger is not pulled. Other pressure washers recirculate the bypass water through the pump again and again. Each time through the pump the water temperature increases dramatically until it reaches the critical temperature of 145°F in less than a minute.

The **Typhoon I** does not bypass water because the pump comes to a complete stop when the trigger gun is released! This advancement alone will greatly reduce downtime and cost of ownership. Pump life and endurance are increased tenfold!

Clutch Control with lots of Stainless Steel, the best fuel filtration, a rugged 1-1/2" square tubing frame, and industrial components make the **Typhoon I** inexpensive to own and a pleasure to use.

| The Typhoon I         | IS |
|-----------------------|----|
| high on quality       |    |
|                       |    |
| The Typhoon I         | is |
| feature rich          |    |
|                       |    |
| The Typhoon I         | is |
| a workhorse by design |    |