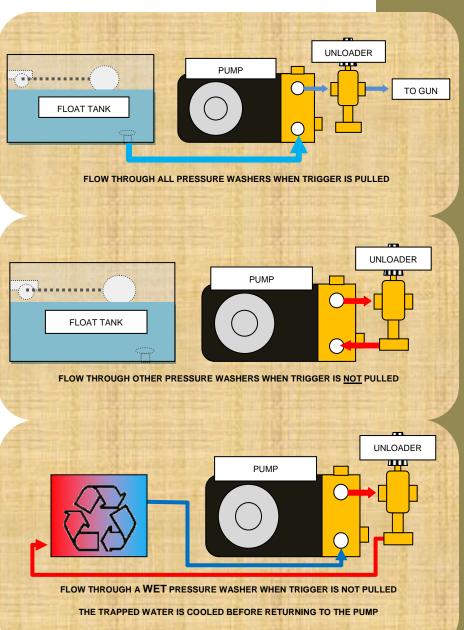

The **Tsunami** is the mid-range power in WET's industrial line of pressure washers. Reliability, performance, and endurance normally come at a price, but this "cleaning machine" has a unique design feature not found anywhere else; **Bypass Cooling.** 

Bypass Cooling prohibits the pump from overheating when the trigger is not pulled. Other pressure washers recirculate the bypass water through the pump again and again. Each time through the pump the water temperature increases dramatically until it reaches the critical temperature of 145°F in less than a minute.

SUNAN

The **Tsunami** bypass water will not reach 145°F for almost two hours! This advancement alone will greatly reduce downtime and cost of ownership. Pump life and endurance are increased tenfold!

**Bypass Cooling** with lots of Stainless Steel, the best fuel filtration, a rugged 1-¼" square tubing frame, and industrial components make the **Tsunami** inexpensive to own and a pleasure to use.