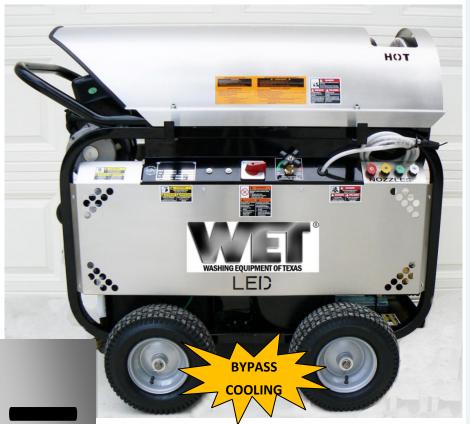

The **Tsunami** is the mid-range power in WET's industrial line of pressure washers. Reliability, performance, and endurance normally come at a price, but this "cleaning machine" has a unique design feature not found anywhere else; **Bypass Cooling.** 

Bypass Cooling prohibits the pump from overheating when the trigger is not pulled. Other pressure washers recirculate the bypass water through the pump again and again. Each time through the pump the water temperature increases dramatically until it reaches the critical temperature of 145°F in less than a minute.

SUNAN

The **Tsunami** bypass water will not reach 145°F for almost two hours! This advancement alone will greatly reduce downtime and cost of ownership. Pump life and endurance are increased tenfold!

**Bypass Cooling** with lots of Stainless Steel, the best fuel filtration, a rugged 1-¼" square tubing frame, and industrial components make the **Tsunami** inexpensive to own and a pleasure to use.

## **Specifications:**

- ↓ 4-gpm @ 2300-psi
- ♣ 6-hp Baldor motor, 230-v, 1-ph, 30 amps
- ♣ General pump
- ♣ Belt-driven
- Bypass Cooling
- ♣ SS lid & heat shield
- ♣ SS float tank
- **↓** GFCI
- 50' hi-pressure hose
- SS Variable pressure wand & trigger gun
- (4) 13" pneumatic tires
- Racor fuel/water filter