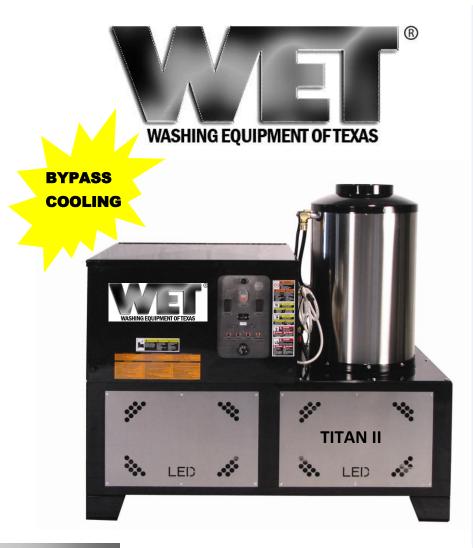

The **Titan II** is configured to favor more gallons per minute while providing good pressure. This unit is great for washing heavy equipment, for example. The higher GPM will speed up hot soapy water coverage quickly and rinse just as quickly. The 2300-psi is more than adequate for penetrating mud on tracked equipment. The Titan II is also a strong in-plant, or meat processing plant cleaning system.

The **Titan II** bypass water will not reach 145°F for almost two hours! This advancement alone will greatly reduce downtime and cost of ownership. Pump life and endurance are increased tenfold!

**Bypass Cooling** along with lots of Stainless Steel, the best safety controls, a rugged 1-1/4" square tubing frame, and industrial components make the **Titan II** inexpensive to own and a pleasure to use.

| The Titan IIis                     |                                |
|------------------------------------|--------------------------------|
| The Titan IIis                     |                                |
| The Titan II is                    |                                |
| ready for tough duty               |                                |
| Specifications:                    |                                |
| 4                                  | 5-gpm @ 2300-psi               |
|                                    | 8-hp Baldor motor              |
|                                    | 230-volt, 1-phase, 40-amps     |
|                                    | ETL Safety Certified to UL std |
|                                    | General pump<br>Belt-driven    |
|                                    | Bypass Cooling                 |
|                                    | SS panels & coil wrap          |
|                                    | SS float tank                  |
|                                    | GFCI                           |
|                                    | 50' hi-pressure hose           |
|                                    | SS Variable pressure wand &    |
|                                    | trigger gun                    |
| 4                                  | Magnetic motor starter         |
| 4                                  | Time-delay shutdown            |
| 4                                  | Electronic ignition            |
| 4                                  | Draft diverter                 |
|                                    | 440,000 BTUs, natural gas      |
|                                    | 56"L x 24"W x 55"H             |
| +                                  | 848 lbs                        |
| Washing Equipment of Texas         |                                |
| Five locations to serve you!       |                                |
| San Antonio, TX                    |                                |
| The Rio Grande Valley & Laredo, TX |                                |
| Corpus Christi, TX                 |                                |
| El Paso, TX                        |                                |
|                                    | Albuquerque, NM                |