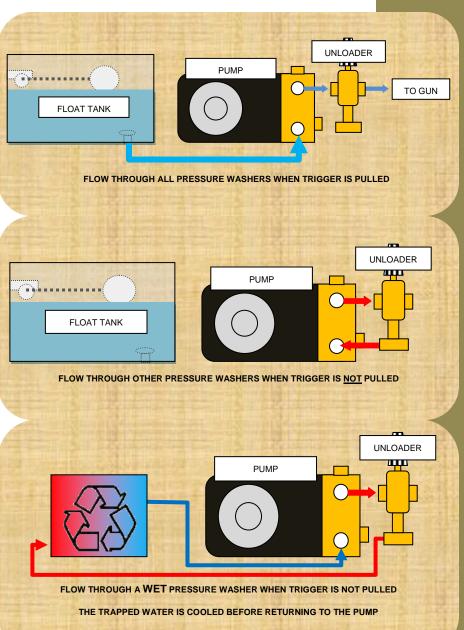

**Bypass Cooling** prohibits the pump from overheating when the trigger is not pulled. Other pressure washers recirculate the bypass water through the pump again and again. Each time through the pump the water temperature increases dramatically until it reaches the critical temperature of 145°F in less than a minute.

The **Titan II** bypass water will not reach 145°F for almost two hours! This advancement alone will greatly reduce downtime and cost of ownership. Pump life and endurance are increased tenfold!

**Bypass Cooling** along with lots of Stainless Steel, the best safety controls, a rugged 1-1/4" square tubing frame, and industrial components make the **Titan II** inexpensive to own and a pleasure to use.