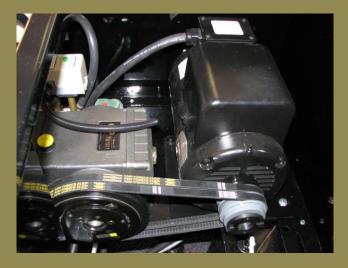

**Clutch Control** prohibits the pump from overheating when the trigger is not pulled. Other pressure washers recirculate the bypass water through the pump again and again. Each time through the pump the water temperature increases dramatically until it reaches the critical temperature of 145°F in less than a minute.

The **Titan I** operates differently since the clutch disengages the pump and brings it to an immediate stop. The motor free-wheels until the trigger is pulled again. Neither pump nor motor are under load when the trigger is released. This advancement alone will greatly reduce downtime and cost of ownership.

We value our customers, and we hope it shows!

You can't get clean if you don't get WET!

**CLUTCH CONTROLLED PUMP** 