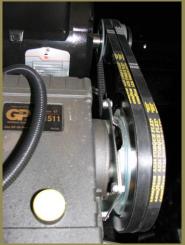

**Clutch Control** prohibits the pump from overheating when the trigger is not pulled. Other pressure washers recirculate the bypass water through the pump again and again. Each time through the pump the water temperature increases dramatically until it reaches the critical temperature of 145°F in less than a minute.

The **Titan I** operates differently since the clutch disengages the pump and brings it to an immediate stop. The motor free-wheels until the trigger is pulled again. Neither pump nor motor are under load when the trigger is released. This advancement alone will greatly reduce downtime and cost of ownership.

We value our customers, and we hope it shows!

You can't get clean if you don't get WET!

**CLUTCH CONTROLLED PUMP** 