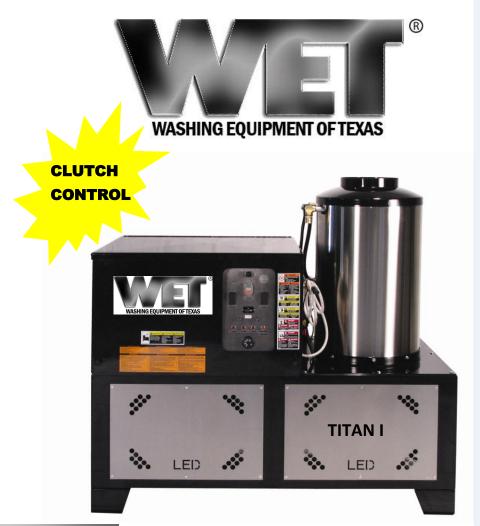

The **Titan I** is configured to favor more gallons per minute while providing good pressure. This unit is great for washing heavy equipment, for example. The higher GPM will speed up hot soapy water coverage quickly and rinse just as quickly. The 2300-psi is more than adequate for penetrating mud on tracked equipment. The **Titan I** is also a strong in-plant, or meat processing plant cleaning system.

**Clutch Control** prohibits the pump from overheating when the trigger is not pulled. Other pressure washers recirculate the bypass water through the pump again and again. Each time through the pump the water temperature increases dramatically until it reaches the critical temperature of 145°F in less than a minute.

The **Titan I** operates differently since the clutch disengages the pump and brings it to an immediate stop. The motor free-wheels until the trigger is pulled again. Neither pump nor motor are under load when the trigger is released. This advancement alone will greatly reduce downtime and cost of ownership.

Combining *Clutch Control* with lots of Stainless Steel, the best safety controls, a rugged 1-1/4" square tubing frame, and industrial components and you have the **Titan I...** inexpensive to own and a pleasure to use.

| The Titan I is             |                                     |
|----------------------------|-------------------------------------|
| high on quality            |                                     |
| The Titan I is             |                                     |
| feature rich               |                                     |
| The Titan Iis              |                                     |
| ready for tough duty       |                                     |
| Specifications:            |                                     |
| 4                          | 5-gpm @ 2300-psi                    |
| 4                          | 8-hp Baldor motor                   |
|                            | 230-volt, 1-phase, 30-amps          |
|                            | ETL Safety Certified to UL std      |
|                            | General pump                        |
|                            | Belt-driven                         |
|                            | Clutch Control                      |
|                            | SS panels & coil wrap SS float tank |
|                            | GFCI                                |
|                            | 50' hi-pressure hose                |
|                            | SS Variable pressure wand &         |
|                            | trigger gun                         |
| 4                          | Magnetic motor starter              |
|                            | Time-delay shutdown                 |
| 4                          | Electronic ignition                 |
| 4                          | Draft diverter                      |
| 4                          | 440,000 BTUs, natural gas           |
|                            | 56"L x 24"W x 55"H                  |
| +                          | 848 lbs                             |
| Washing Equipment of Texas |                                     |
| F                          | Five locations to serve you!        |
|                            | San Antonio, TX                     |
| The Valley & Laredo, TX    |                                     |
| Corpus Christi, TX         |                                     |
| El Paso, TX                |                                     |
|                            | Albuquerque, NM                     |
| (800)899-9388              |                                     |