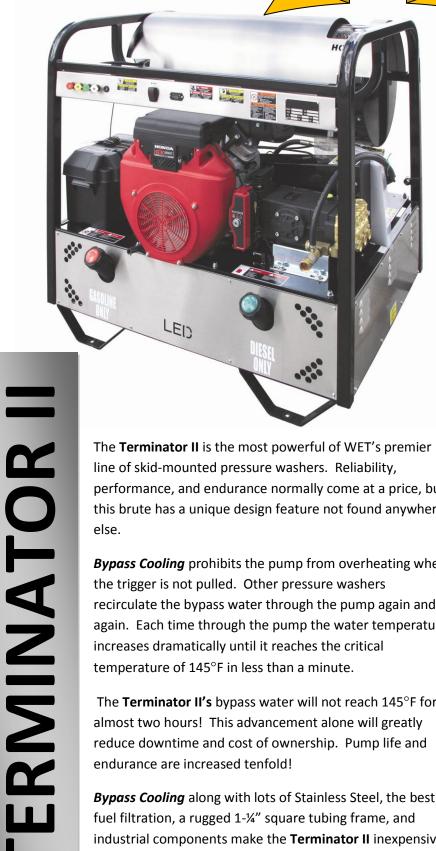

**BYPASS COOLING** 

The Terminator II is the most powerful of WET's premier line of skid-mounted pressure washers. Reliability, performance, and endurance normally come at a price, but this brute has a unique design feature not found anywhere else.

Bypass Cooling prohibits the pump from overheating when the trigger is not pulled. Other pressure washers recirculate the bypass water through the pump again and again. Each time through the pump the water temperature increases dramatically until it reaches the critical temperature of 145°F in less than a minute.

The **Terminator II's** bypass water will not reach 145°F for almost two hours! This advancement alone will greatly reduce downtime and cost of ownership. Pump life and endurance are increased tenfold!

Bypass Cooling along with lots of Stainless Steel, the best fuel filtration, a rugged 1-1/4" square tubing frame, and industrial components make the **Terminator II** inexpensive to own and a pleasure to use.