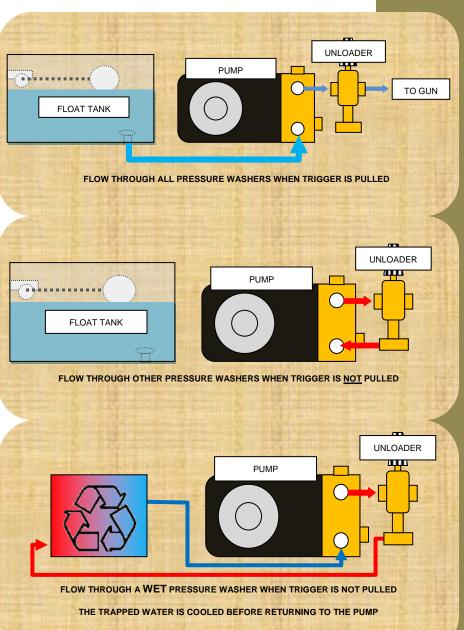

**BYPASS COOLING** 

The Terminator II is the most powerful of WET's premier line of skid-mounted pressure washers. Reliability, performance, and endurance normally come at a price, but this brute has a unique design feature not found anywhere else.

Bypass Cooling prohibits the pump from overheating when the trigger is not pulled. Other pressure washers recirculate the bypass water through the pump again and again. Each time through the pump the water temperature increases dramatically until it reaches the critical temperature of 145°F in less than a minute.

The **Terminator II's** bypass water will not reach 145°F for almost two hours! This advancement alone will greatly reduce downtime and cost of ownership. Pump life and endurance are increased tenfold!