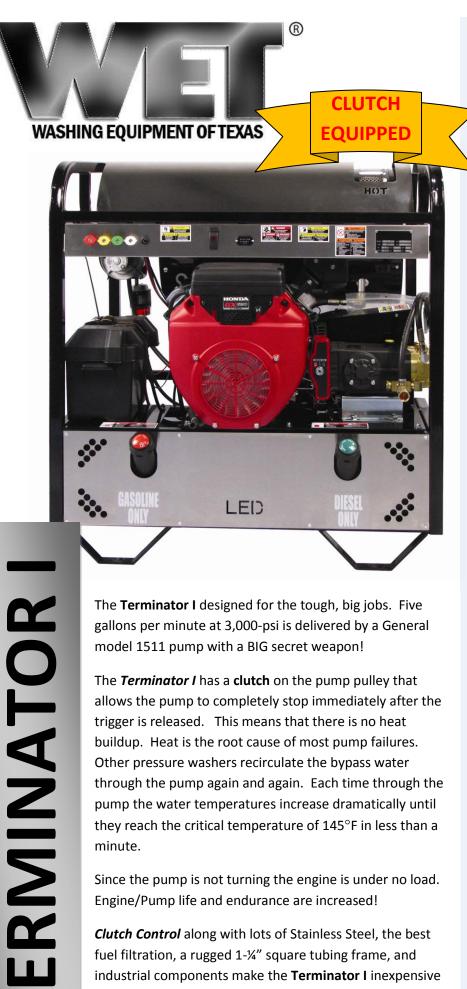

The **Terminator I** designed for the tough, big jobs. Five gallons per minute at 3,000-psi is delivered by a General model 1511 pump with a BIG secret weapon!

The **Terminator I** has a **clutch** on the pump pulley that allows the pump to completely stop immediately after the trigger is released. This means that there is no heat buildup. Heat is the root cause of most pump failures. Other pressure washers recirculate the bypass water through the pump again and again. Each time through the pump the water temperatures increase dramatically until they reach the critical temperature of 145°F in less than a minute.

Since the pump is not turning the engine is under no load. Engine/Pump life and endurance are increased!

Clutch Control along with lots of Stainless Steel, the best fuel filtration, a rugged 1-1/4" square tubing frame, and industrial components make the **Terminator I** inexpensive to own and a pleasure to use.