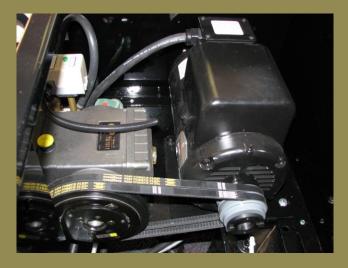

The **Terminator I** designed for the tough, big jobs. Five gallons per minute at 3,000-psi is delivered by a General model 1511 pump with a BIG secret weapon!

The **Terminator I** has a **clutch** on the pump pulley that allows the pump to completely stop immediately after the trigger is released. This means that there is no heat buildup. Heat is the root cause of most pump failures. Other pressure washers recirculate the bypass water through the pump again and again. Each time through the pump the water temperatures increase dramatically until they reach the critical temperature of 145°F in less than a minute.

Since the pump is not turning the engine is under no load. Engine/Pump life and endurance are increased!

Clutch Control along with lots of Stainless Steel, the best fuel filtration, a rugged 1-1/4" square tubing frame, and industrial components make the **Terminator I** inexpensive to own and a pleasure to use.

We value our customers, and we hope it shows!

You can't get clean if you don't get WET!

**CLUTCH CONTROLLED PUMP** 