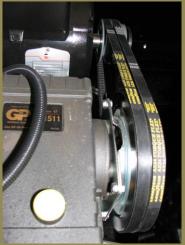

The **Terminator I** designed for the tough, big jobs. Five gallons per minute at 3,000-psi is delivered by a General model 1511 pump with a BIG secret weapon!

The **Terminator I** has a **clutch** on the pump pulley that allows the pump to completely stop immediately after the trigger is released. This means that there is no heat buildup. Heat is the root cause of most pump failures. Other pressure washers recirculate the bypass water through the pump again and again. Each time through the pump the water temperatures increase dramatically until they reach the critical temperature of 145°F in less than a minute.

Since the pump is not turning the engine is under no load. Engine/Pump life and endurance are increased!

Clutch Control along with lots of Stainless Steel, the best fuel filtration, a rugged 1-1/4" square tubing frame, and industrial components make the **Terminator I** inexpensive to own and a pleasure to use.

We value our customers, and we hope it shows!

You can't get clean if you don't get WET!

**CLUTCH CONTROLLED PUMP** 