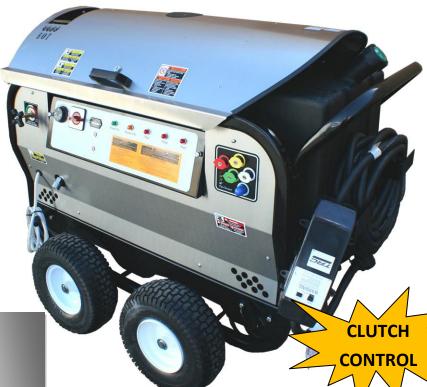

## STEALTH

The **Stealth** is a member of WET's top-of- the-line pressure washers. No pressure washer in the industry can match up to its built-in toughness and ultimate quality.

*Clutch Control* prohibits the pump from overheating when the trigger is not pulled. Other pressure washers recirculate the bypass water through the pump again and again. Each time through the pump the water temperature increases dramatically until it reaches the critical temperature of 145°F in less than a minute.

The **Stealth** does not bypass water! It simply stops when the trigger is released. This advancement alone will greatly reduce downtime and cost of ownership. Pump life and endurance are increased tenfold!

Clutch Control, foam –filled tires, suspended power platform, operational status lights, lots of Stainless Steel, the best fuel filtration, a rugged 1-¼" square tubing frame, oversized pump and coil, and industrial components make the Stealth the toughest and smoothest operating pressure washer you can buy!

The Stealth is the new industry standard... no other machine on the market can match its durability

The Stealth will blow you away!

## **Specifications:**

- 🖶 3-gpm @ 3200-psi
- ♣ 8-hp Baldor motor

- ♣ Oversized General pump
- ♣ Belt-driven
- Clutch Control
- ♣ SS lid & heat shield
- SS float tank
- Suspended power platform
- Hour meter
- ♣ Oversized heating coil supplies a true 200°F
- **↓** Unit status lights
- Locking lid

- **♣** SS quick disconnect
- **♣** GFCI
- 50' hi-pressure hose
- SS variable pressure wand & trigger gun
- **↓** (4) 13" foam-filled tires
- Hose & gun holders
- Racor fuel/water filter
- Air purge freeze protection
- **↓** 40"H x 31"W x 57"L
- **♦** 690 lbs