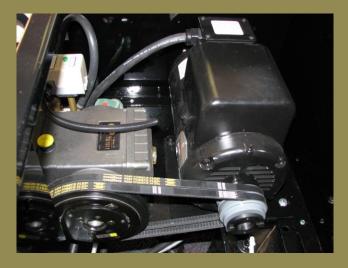

## STEALTH

The **Stealth** is a member of WET's top-of- the-line pressure washers. No pressure washer in the industry can match up to its built-in toughness and ultimate quality.

*Clutch Control* prohibits the pump from overheating when the trigger is not pulled. Other pressure washers recirculate the bypass water through the pump again and again. Each time through the pump the water temperature increases dramatically until it reaches the critical temperature of 145°F in less than a minute.

The **Stealth** does not bypass water! It simply stops when the trigger is released. This advancement alone will greatly reduce downtime and cost of ownership. Pump life and endurance are increased tenfold!

We value our customers, and we hope it shows!

You can't get clean if you don't get WET!

**CLUTCH CONTROLLED PUMP** 