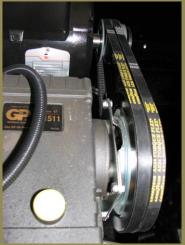

The **Intimidator is** designed for the tough jobs. Five gallons per minute at 3,000-psi is delivered by a General model 1511 pump with a BIG secret weapon!

The *Intimidator* has a clutch on the pump pulley that allows the pump to completely stop immediately after the trigger is released. This means that there is no heat buildup. Heat is the root cause of most pump failures. Other pressure washers recirculate the bypass water through the pump again and again. Each time through the pump the water temperatures increase dramatically until they reach the critical temperature of 145°F in less than a minute.

Since the pump is not turning the engine is under no load. Engine/Pump life and endurance are increased!

Clutch Control with lots of Stainless Steel, the best fuel filtration, a rugged 1-¼" square tubing frame, and industrial components make the Intimidator inexpensive to own and a pleasure to use.

We value our customers, and we hope it shows!

You can't get clean if you don't get WET!

**CLUTCH CONTROLLED PUMP** 