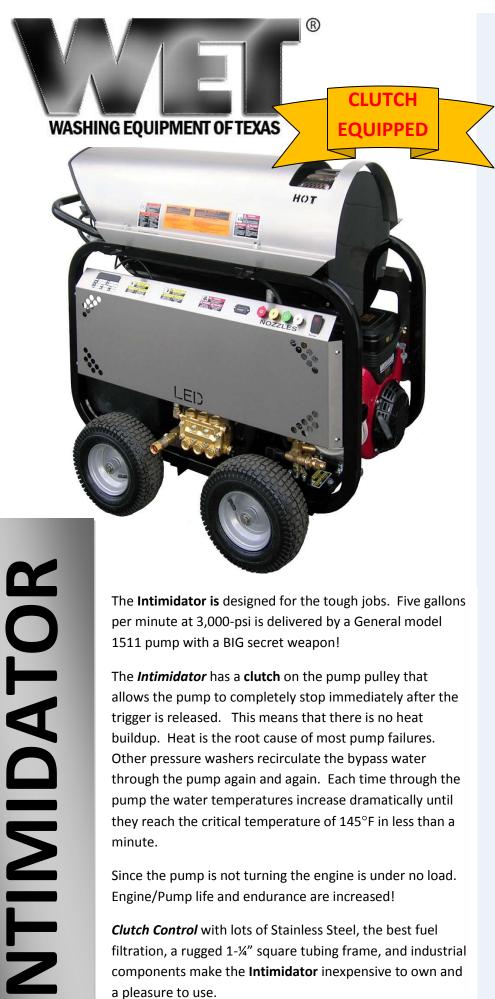

The **Intimidator is** designed for the tough jobs. Five gallons per minute at 3,000-psi is delivered by a General model 1511 pump with a BIG secret weapon!

The *Intimidator* has a clutch on the pump pulley that allows the pump to completely stop immediately after the trigger is released. This means that there is no heat buildup. Heat is the root cause of most pump failures. Other pressure washers recirculate the bypass water through the pump again and again. Each time through the pump the water temperatures increase dramatically until they reach the critical temperature of 145°F in less than a minute.

Since the pump is not turning the engine is under no load. Engine/Pump life and endurance are increased!

Clutch Control with lots of Stainless Steel, the best fuel filtration, a rugged 1-¼" square tubing frame, and industrial components make the Intimidator inexpensive to own and a pleasure to use.