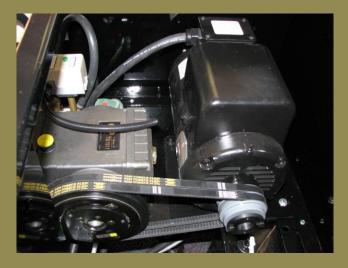

The **Intimidator is** designed for the tough jobs. Five gallons per minute at 3,000-psi is delivered by a General model 1511 pump with a BIG secret weapon!

The *Intimidator* has a clutch on the pump pulley that allows the pump to completely stop immediately after the trigger is released. This means that there is no heat buildup. Heat is the root cause of most pump failures. Other pressure washers recirculate the bypass water through the pump again and again. Each time through the pump the water temperatures increase dramatically until they reach the critical temperature of 145°F in less than a minute.

Since the pump is not turning the engine is under no load. Engine/Pump life and endurance are increased!

Clutch Control with lots of Stainless Steel, the best fuel filtration, a rugged 1-¼" square tubing frame, and industrial components make the Intimidator inexpensive to own and a pleasure to use.

We value our customers, and we hope it shows!

You can't get clean if you don't get WET!

**CLUTCH CONTROLLED PUMP** 