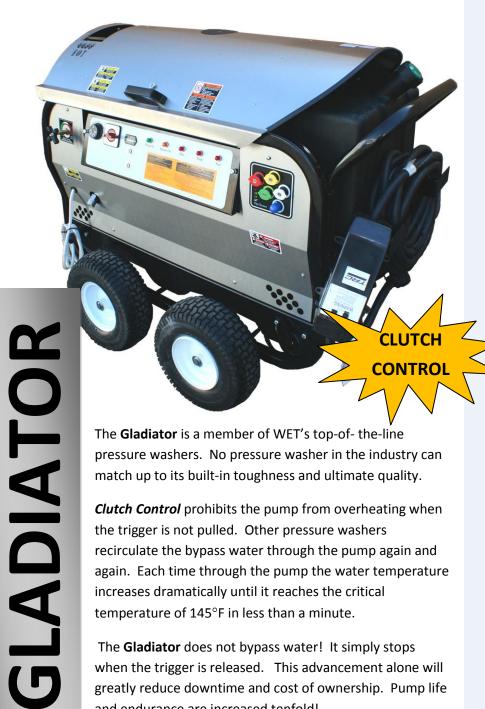

## WASHING EQUIPMENT OF TEXAS

The **Gladiator** is a member of WET's top-of-the-line pressure washers. No pressure washer in the industry can match up to its built-in toughness and ultimate quality.

**Clutch Control** prohibits the pump from overheating when the trigger is not pulled. Other pressure washers recirculate the bypass water through the pump again and again. Each time through the pump the water temperature increases dramatically until it reaches the critical temperature of 145°F in less than a minute.

The **Gladiator** does not bypass water! It simply stops when the trigger is released. This advancement alone will greatly reduce downtime and cost of ownership. Pump life and endurance are increased tenfold!

Clutch Control, foam -filled tires, suspended power platform, operational status lights, lots of Stainless Steel, the best fuel filtration, a rugged 1-\%" square tubing frame, oversized pump and coil, and industrial components make the Gladiator the toughest and smoothest operating pressure washer you can buy!

The Gladiator is the new industry standard... no other machine on the market can match its durability

The Gladiator will blow you away!