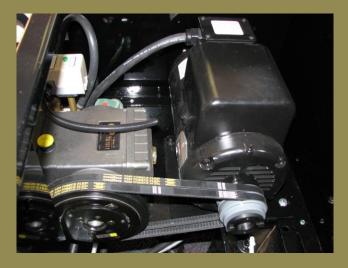

## WASHING EQUIPMENT OF TEXAS

The **Gladiator** is a member of WET's top-of-the-line pressure washers. No pressure washer in the industry can match up to its built-in toughness and ultimate quality.

**Clutch Control** prohibits the pump from overheating when the trigger is not pulled. Other pressure washers recirculate the bypass water through the pump again and again. Each time through the pump the water temperature increases dramatically until it reaches the critical temperature of 145°F in less than a minute.

The **Gladiator** does not bypass water! It simply stops when the trigger is released. This advancement alone will greatly reduce downtime and cost of ownership. Pump life and endurance are increased tenfold!

Clutch Control, foam -filled tires, suspended power platform, operational status lights, lots of Stainless Steel, the best fuel filtration, a rugged 1-\%" square tubing frame, oversized pump and coil, and industrial components make the Gladiator the toughest and smoothest operating pressure washer you can buy!

We value our customers, and we hope it shows!

You can't get clean if you don't get WET!

**CLUTCH CONTROLLED PUMP** 