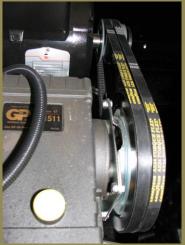

## WASHING EQUIPMENT OF TEXAS

The **Gladiator** is a member of WET's top-of-the-line pressure washers. No pressure washer in the industry can match up to its built-in toughness and ultimate quality.

**Clutch Control** prohibits the pump from overheating when the trigger is not pulled. Other pressure washers recirculate the bypass water through the pump again and again. Each time through the pump the water temperature increases dramatically until it reaches the critical temperature of 145°F in less than a minute.

The **Gladiator** does not bypass water! It simply stops when the trigger is released. This advancement alone will greatly reduce downtime and cost of ownership. Pump life and endurance are increased tenfold!

Clutch Control, foam -filled tires, suspended power platform, operational status lights, lots of Stainless Steel, the best fuel filtration, a rugged 1-\%" square tubing frame, oversized pump and coil, and industrial components make the Gladiator the toughest and smoothest operating pressure washer you can buy!

We value our customers, and we hope it shows!

You can't get clean if you don't get WET!

**CLUTCH CONTROLLED PUMP** 