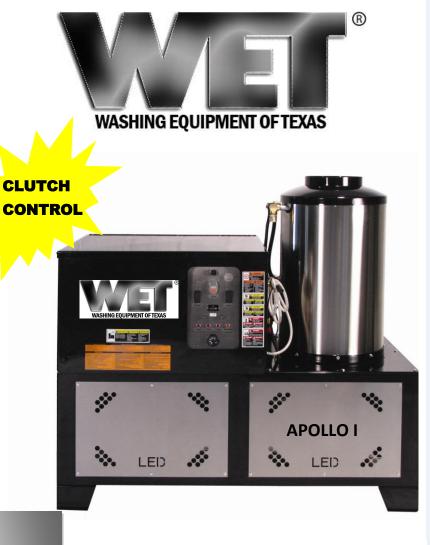

The **Apollo I** is the value-priced, heavy-hitter in WET's premier line of pressure washers. Reliability, performance, and endurance normally come at a price, but this 'tank' has an industrial design feature that effectively reduces cost of ownership... at no extra charge.

**APOLLO** 

Combining *Clutch Control* with lots of Stainless Steel, the best safety controls, a rugged 1-%" square tubing frame, and industrial components makes the **Apollo I** inexpensive to own and a pleasure to use.

| The Apollo Iis high on quality                           |                                                                                                                                                                                                                                                                                                                                                                        |
|----------------------------------------------------------|------------------------------------------------------------------------------------------------------------------------------------------------------------------------------------------------------------------------------------------------------------------------------------------------------------------------------------------------------------------------|
| The Apollo Iis<br>feature rich                           |                                                                                                                                                                                                                                                                                                                                                                        |
| The Apollo Iis ready for tough duty                      |                                                                                                                                                                                                                                                                                                                                                                        |
| Specifications:                                          |                                                                                                                                                                                                                                                                                                                                                                        |
|                                                          | 4-gpm @ 2300-psi 5-hp Baldor motor 230-volt, 1-phase, 30-amps ETL Safety Certified to UL std General pump Belt-driven Clutch operated 6S panels & coil wrap 6S float tank GFCI 50' hi-pressure hose 6S Variable pressure wand & crigger gun Magnetic motor starter Time-delay shutdown Electronic ignition Draft diverter 400,000 BTUs, natural gas 56"L x 24"W x 55"H |
|                                                          | 776 lbs                                                                                                                                                                                                                                                                                                                                                                |
| Washing Equipment of Texas  Five locations to serve you! |                                                                                                                                                                                                                                                                                                                                                                        |
| 110                                                      | San Antonio, TX                                                                                                                                                                                                                                                                                                                                                        |
| The Rio Grande Valley & Laredo, TX                       |                                                                                                                                                                                                                                                                                                                                                                        |
| Corpus Christi, TX                                       |                                                                                                                                                                                                                                                                                                                                                                        |
| El Paso, TX                                              |                                                                                                                                                                                                                                                                                                                                                                        |
| Albuquerque, NM                                          |                                                                                                                                                                                                                                                                                                                                                                        |
| (800)899-9388                                            |                                                                                                                                                                                                                                                                                                                                                                        |