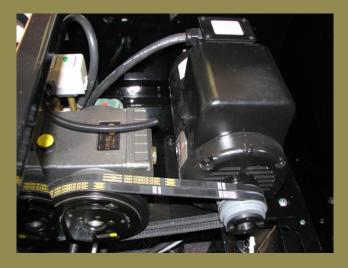

*Clutch Control* prohibits the pump from overheating when the trigger is not pulled. Other pressure washers recirculate the bypass water through the pump again and again. Each time through the pump the water temperature increases dramatically until it reaches the critical temperature of 145°F in less than a minute.

The **Apollo I's** pump clutch stops the pump immediately when the trigger is released. The pump comes to a dead stop while the motor free-wheels under no load. This advancement alone will greatly reduce downtime and cost of ownership. Pump life and endurance are increased tenfold!

We value our customers, and we hope it shows!

You can't get clean if you don't get WET!

**CLUTCH CONTROLLED PUMP** 