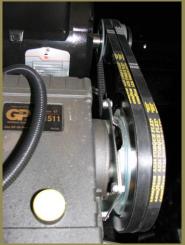

*Clutch Control* prohibits the pump from overheating when the trigger is not pulled. Other pressure washers recirculate the bypass water through the pump again and again. Each time through the pump the water temperature increases dramatically until it reaches the critical temperature of 145°F in less than a minute.

The **Apollo I's** pump clutch stops the pump immediately when the trigger is released. The pump comes to a dead stop while the motor free-wheels under no load. This advancement alone will greatly reduce downtime and cost of ownership. Pump life and endurance are increased tenfold!

We value our customers, and we hope it shows!

You can't get clean if you don't get WET!

**CLUTCH CONTROLLED PUMP** 