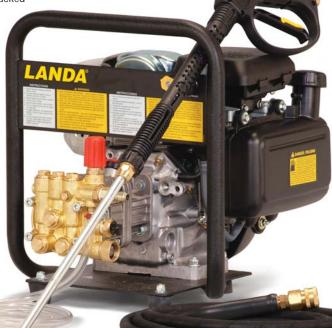

## LANDA®

Industrial Pressure Washers and Parts Washers ...Built Right to Do the Job Right

Since 1969

ZG

Compact, Handheld, Gasoline-Powered, Cold Water Pressure Washer

- 2.3 GPM, 2300 PSI
- Direct-Drive Pump with 1-Year Warranty
- Honda Engine
- Detergent Injection
- Heavy-Duty Frame

■ Spring-loaded Trigger Gun with insulated, two-piece, twist-lock Spray Wand that makes for fatigue-free point-and-shoot cleaning action.

- Helpful Tri-Lingual Labels with operating instructions in English, Spanish and French for added liability protection and operator convenience.
  - Heavy-duty reinforced steel Frame is protected with powdercoat epoxy finish.
  - Reliable gasoline-powered 160cc (5 HP) Honda Engine with low-tone muffler for quiet operation.
- 30 ft. of steel-wire braid High Pressure Hose rated for up to 3000 PSI and with 24-inch Hose Guard for burst protection.
  - Four Rubber Pad Feet absorb vibration for long life and to keep the unit from "walking."
  - Stainless steel 15° and brass soap quick-couple Nozzles.

## ZG Specifications

ZG3-232336 **Feature** 

**GPM** 2.3 PSI 2300

**Engine** 160cc Honda (5 HP)

Start Recoil Fuel Tank 1/2 Gallon Pump RPM 3400

**Dimensions** 21"L x 15"W x 18"H

Ship Weight 65 lbs.

www.landa.com